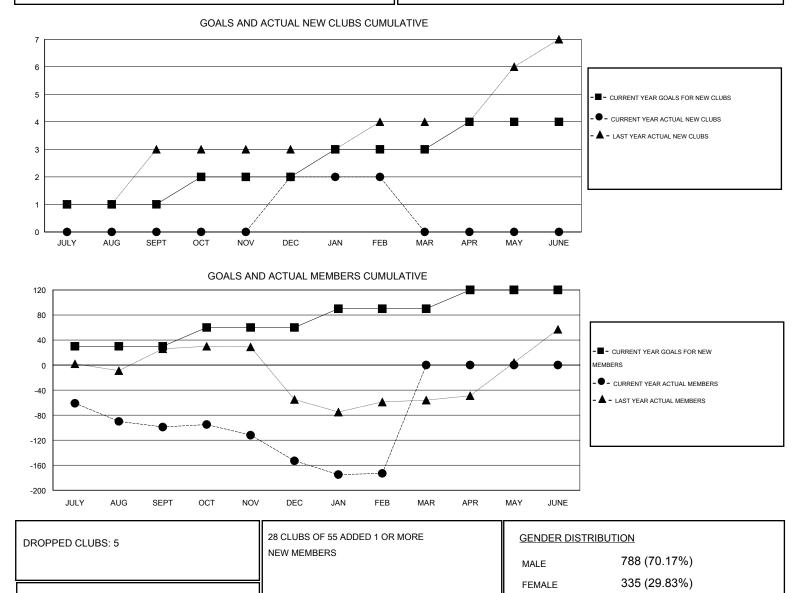

## HAL GRIFFIN GMT:

| LOCATION | TEXAS |
|----------|-------|
|----------|-------|

 $\mathsf{GMT} \; \mathsf{CA} \; 1$ Clubs Members RESULTS FOR 2014-2015 **RESULTS FOR 2014-2015** NEW CLUB NEW CLUBS DROPPED NET NEW MEMBER CHARTER AND DROPPED NET QUARTER QUARTER GOAL CLUBS GAIN/LOSS GOAL NEW MEMBERS MEMBERS GAIN/LOSS ADDED 1 0 1 -1 30 18 117 -99 JULY/AUG/SEPT JULY/AUG/SEPT 2 3 30 74 1 -1 128 -54 OCT/NOV/DEC OCT/NOV/DEC 0 30 26 46 1 1 -1 -20 JAN/FEB/MAR JAN/FEB/MAR 0 0 0 30 0 0 0 1 APR/MAY/JUNE APR/MAY/JUNE